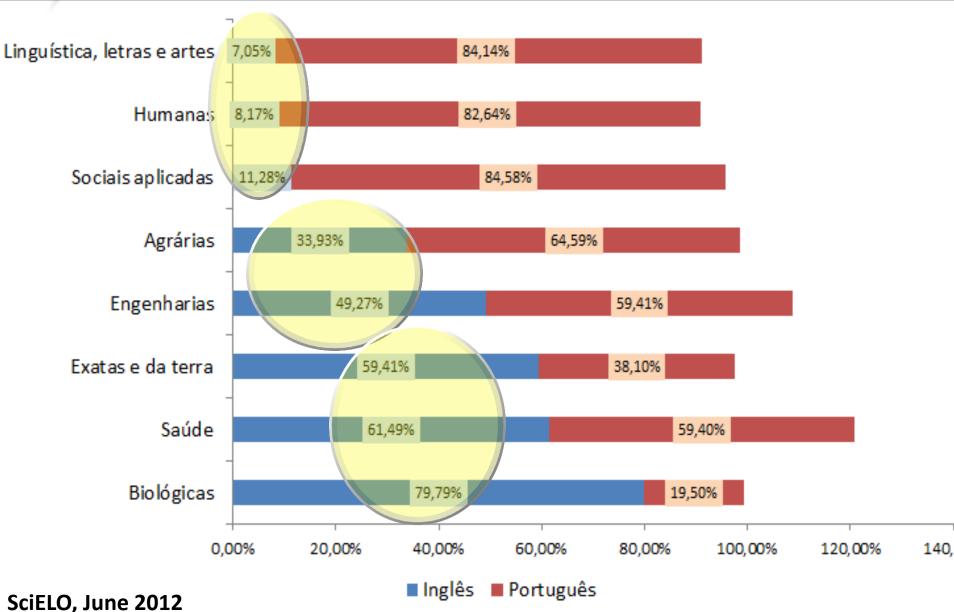

| onal    |
|-----------|-------------------|---------------------|------------|---|-----|-------------|----|-----|---------|
|           | 2010              | CIII ZOTT           | our artigo |   | %   | cit/art     |    | %   | cit/art |
| Brasil    | 27414             | 13438               | 0,490      |   | 45% | 0,680       |    | 54% | 0,343   |
| Argentina | 2016              | 478                 | 0,237      |   | 31% | 0,328       | I  | 64% | 0,196   |
| Espanha   | 22629             | 9416                | 0,416      | 1 | 26% | 0,908       | 1  | 73% | 0,248   |
| França    | 61832             | 51710               | 0,836      |   | 45% | 1,724       |    | 55% | 0,121   |











# SciFLO

# SciELO Brasil, 2011 –Distribution of articles by language and thematic areas





# **Affiliation and impact - National journals affiliation**

WoS SCI SSCI A&HCI

|               | WoS - documentos em 2011 |                                    |     |  |  |
|---------------|--------------------------|------------------------------------|-----|--|--|
| Pais          | Total garal              | periódicos nac <mark>ionais</mark> |     |  |  |
|               | Total geral              | total                              | %   |  |  |
| Brasil        | 42.236                   | 12.361                             | 29% |  |  |
| Chile         | 6.653                    | 1.335                              | 20% |  |  |
| Japão         | 97.505                   | 19.004                             | 19% |  |  |
| África do Sul | 11.349                   | 2.034