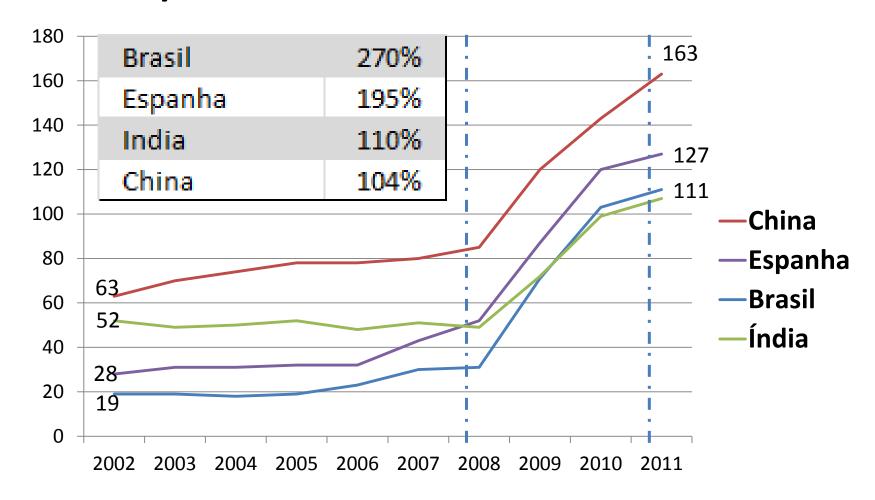

ed to scientific communication – 3 main lines of action

- Provision of access to scientific information
  --- national portal is an increasing common solution to integrate access to
- publishers and brokers products and services
- Support and motivation to publish internationally
  --- evaluation of national graduate education & research programs are heavily based on the publication in high impact journals
- 3 Support to national and regional journals
  - --- to increase quality, **strengthen international indexing** referential indexes (WoS, MEDLINE, Scopus, SciELO)

Challenges: visibility, accessibility, quality, credibility, use and impact

multilingual environment













# Brazilian journals in international indexes





# JCR "Regionalization" indexed journals in last 5 years





# **Language and Impact - National Journals not** publishing in English

WoS SCI SSCI A&HCI

| Pais      | artigos<br>2009 + | citações<br>em 2011 | ,          |   | ing | ldic<br>les | ma |     | onal    |
|-----------|-------------------|---------------------|------------|---|-----|-------------|----|-----|---------|
|           | 2010              | CIII ZOTT           | our artigo |   | %   | cit/art     |    | %   | cit/art |
| Brasil    | 27414             | 13438               | 0,490      |   | 45% | 0,680       |    | 54% | 0,343   |
| Argentina | 2016              | 478                 | 0,237      |   | 31% | 0,328       | I  | 64% | 0,196   |
| Espanha   | 22629             | 9416                | 0,416      | 1 | 26% | 0,908       | 1  | 73% | 0,248   |
| França    | 61832