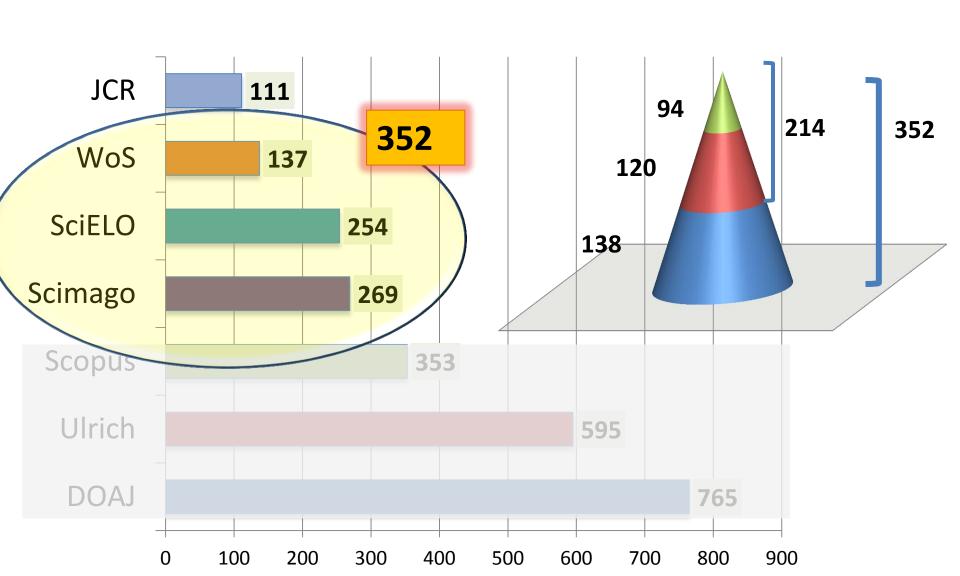

journals

Public and institutional policies and programs related to scientific communication – 3 main lines of action

- Provision of access to scientific information
  --- national portal is an increasing common solution to integrate access to
- publishers and brokers products and services
- Support and motivation to publish internationally
  --- evaluation of national graduate education & research programs are heavily based on the publication in high impact journals
- 3 Support to national and regional journals
  - --- to increase quality, **strengthen international indexing** referential indexes (WoS, MEDLINE, Scopus, SciELO)

Challenges: visibility, accessibility, quality, credibility, use and impact

multilingual environment













# Brazilian journals in international indexes





# JCR "Regionalization" indexed journals in last 5 years





# **Language and Impact - National Journals not** publishing in English

WoS SCI SSCI A&HCI

| Pais      | artigos<br>2009 + | citações<br>em 2011 | ,          |   | ing | ldic<br>les | ma |     | onal    |
|-----------|-------------------|---------------------|------------|---|-----|-------------|----|-----|---------|
|           | 2010              | CIII ZOTT           | our artigo |   | %   | cit/art     |    | %   | cit/art |
| Brasil    | 27414             | 13438               | 0,490      |   | 45% | 0,680       |    | 54% | 0,343   |
| Argentina | 2016              | 478                 | 0,237      |   | 31% | 0,328       | I  | 64% | 0,196   |
| Espanha   | 22629             | 9416                | 0,416      | 1