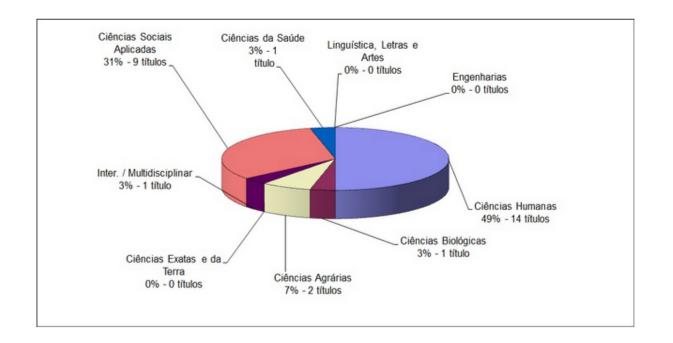

### Avaliação para inclusão

Na XXXIV Reunão, serão avaliados 28 periódicos científicos brasileiros, que se distribuem da seguinte forma entre as áreas temáticas: