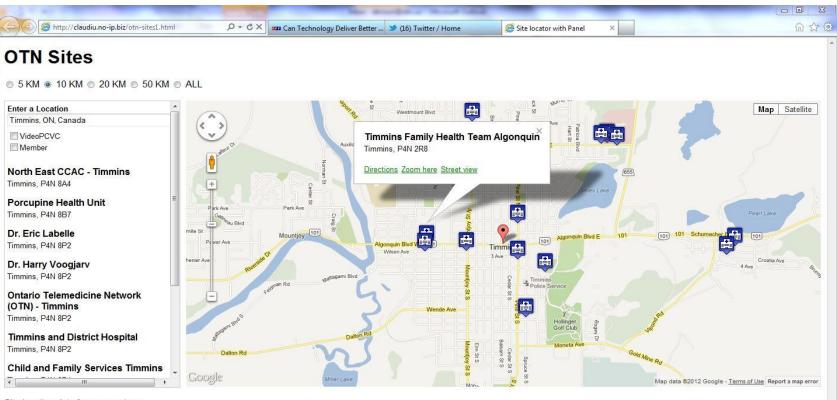

# Directory – Used to find sites to host a patient near their home

Site location data from www.otn.ca

.

W P