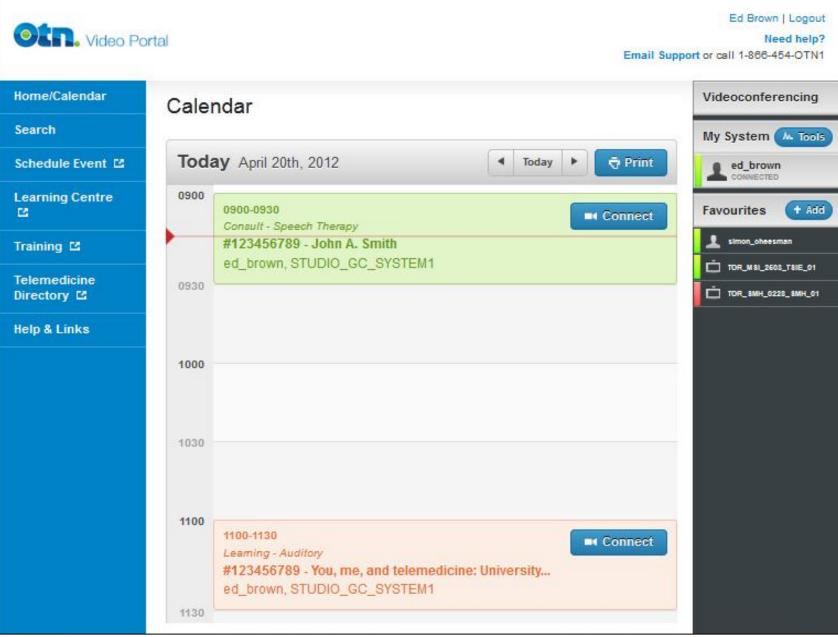

ta from www.otn.ca

.

W P

### **Clinical Specialties in Telemedicine**

- Cardiology
- Dermatology
- Endocrinology
- ENT
- General Surgery
- Mental Health & Addiction
- Nephrology & Dialysis
- Neurology
- Occupational Therapy

- Oncology
- Ophthalmology
- Orthopedics
- Pediatrics
- Physiotherapy
- Rehabilitation Medicine
- Speech Pathology
- Teleradiology
- Telestroke
- Urology
- ... And 30 others

#### Patient Survey Results 2009 data

**97%** were satisfied with their telemedicine visit.

**79%** said that telemedicine allowed them to see their provider sooner.

85%

agreed that telemedicine allows them to have more regular follow-up.

83%

agreed that telemedicine helps their providers work better as a team to care for them.



#### Avoided Travel in Northern Ontario (in millions)





#### Launch October 29, 2012

## 2. Acute Care

Provincial 24/7 On-call:

- Tele-stroke
- Sign language services
- Burn

#### Regional Programs:

- Crisis psychiatry
- Critical care
- Trauma
- Long-term care



### 3. Telehomecare and "mHealth" for Chronic Disease Management





#### Telehomecare/CDM Study Outcomes

# Self-reported data from 813 enrolled patients with CHF and COPD

- 64 66 % decrease in hospital admissions
- 72 74% reduction in emergency department visits
- 16 33% decrease in number of primary care physician visits
- 95 97% reduction in walk-in clinic visits
- High levels of patient and provider satisfaction



## 4. Learning & Meetings via OTN

- OTN's Virtual Conferencing Services
  - Two-way multi-point videoconferencing
  - Webcasting
  - Webconferencing
- Remotely