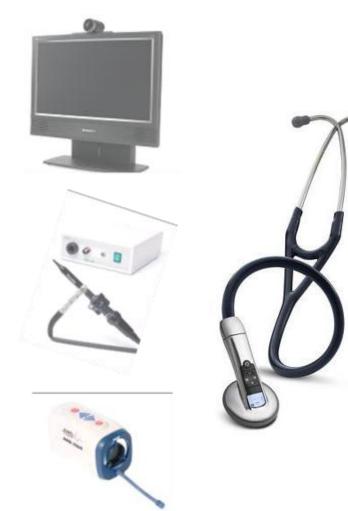

ivery and education.





### **OTN "Virtual" Channels**



1. Healthcare Office



3. Home and Community



#### 2. Acute Care



#### 4. Learning

#### 1. Virtual Health Care Office



### 2011/12 Clinical Utilization

|                                                           |                       | Annual Growth |
|-----------------------------------------------------------|-----------------------|---------------|
| Patient Events                                            | 204,058               | 52%           |
| Consultants <ul> <li>Physician</li> <li>Allied</li> </ul> | 1,685<br>1,208<br>477 | 13%           |
| Regular User<br>Consultants                               | 1,046                 | 22%           |



### Videoconferencing







#### **Electronic Medical Devices**









### **Online Scheduling**





## Asynchronous Consultation: "Store Forward" or "eConsult"

- Send PHI, pictures and other patient data to a specialist for advice or a consultation
- Current uses: dermatology, ophthalmology, wound care

|