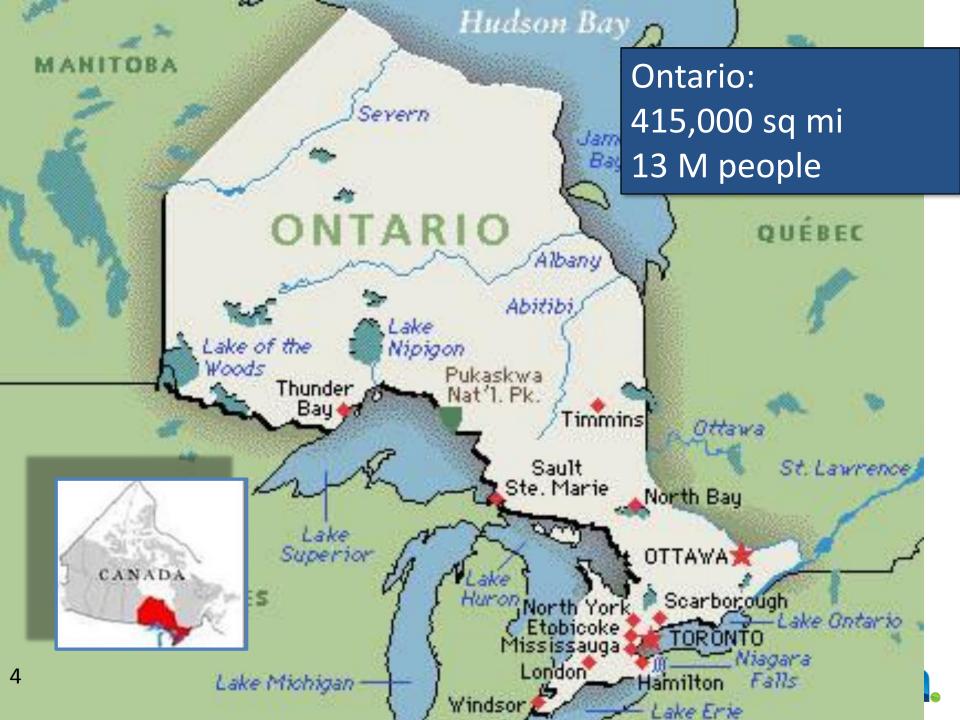

## What is OTN?

- OTN is one of the largest Telemedicine network in the world, helping to deliver clinical care and professional education among health care providers and patients.
- An independent, not-forprofit organization, OTN is funded by the Government of Ontario.