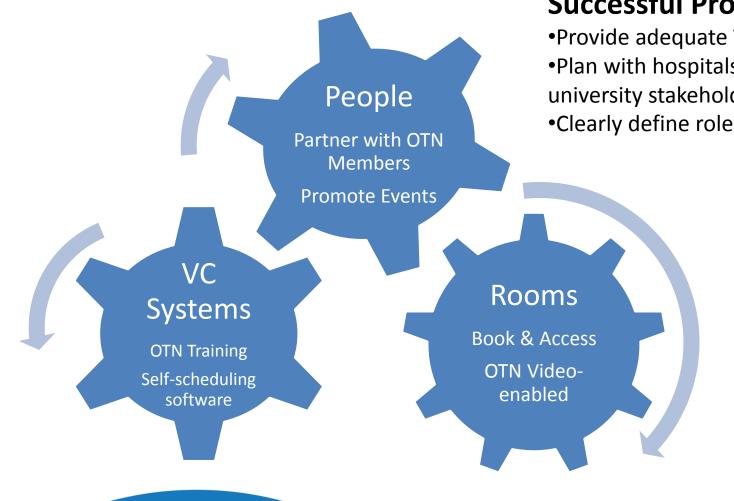

#### **Telemedicine Coordinators** – **Keys to Success**

#### Successful Programs

- •Provide adequate TMC resources
- •Plan with hospitals, community & university stakeholders
- Clearly define roles & responsibilities

- Open learning events now directly accessible across the province
  - Users can find thousands of learning opportunities
  - Hosts can promote education events provincially
- Search events by area of Therapeutic Care and other details
- Find events on a mobile device