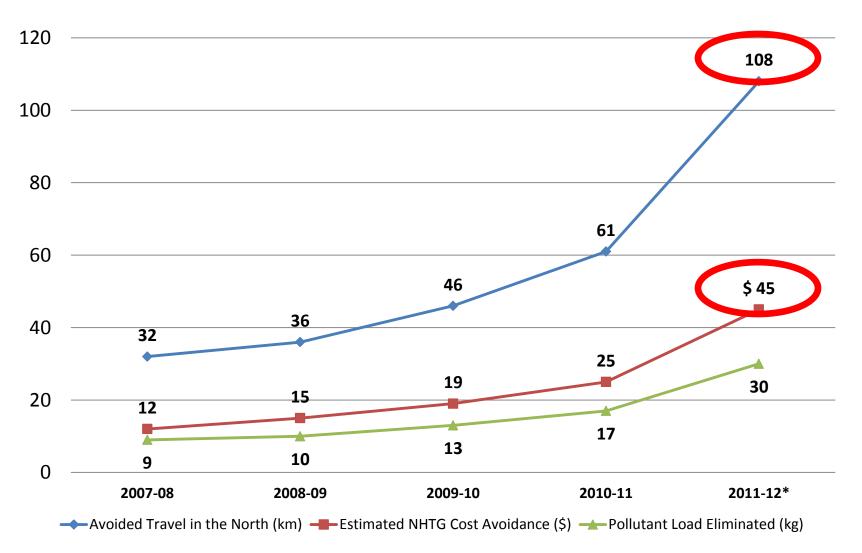

data from www.otn.ca

.

W P

### **Clinical Specialties in Telemedicine**

- Cardiology
- Dermatology
- Endocrinology
- ENT
- General Surgery
- Mental Health & Addiction
- Nephrology & Dialysis
- Neurology
- Occupational Therapy

- Oncology
- Ophthalmology
- Orthopedics
- Pediatrics
- Physiotherapy
- Rehabilitation Medicine
- Speech Pathology
- Teleradiology
- Telestroke
- Urology
- ... And 30 others

#### Patient Survey Results 2009 data

**97%** were satisfied with their telemedicine visit.

**79%** said that telemedicine allowed them to see their provider sooner.

85%

agreed that telemedicine allows them to have more regular follow-up.

83%

agreed that telemedicine helps their providers work better as a team to care for them.



#### Avoided Travel in Northern Ontario (in millions)





#### Launch October 29, 2012

## 2. Acute Care

Provincial 24/7 On-call:

- Tele-stroke
- Sign language services
- Burn

#### Regional Programs:

- Crisis psychiatry
- Critical care
- Trauma
- Long-term care



### 3. Telehomecare and "mHealth" for Chronic Disease Management





#### Telehomecare/CDM Study Outcomes

# Self-reported data from 813 enrolled patients with CHF and COPD

- 64 66 % decrease in hospital admissions
- 72 74% reduction in emergency department visits
- 16 33% decrease in number of primary care physician visits
- 95 97% reduction in walk-in clinic visits
- High levels of patient and provider satisfaction



## 4. Learning & Meetings via OTN

- OTN's Virtual Conferencing Services
  - Two-way multi-point videoconferencing
  - Webcasting
  - Webconferencing
- Remotel